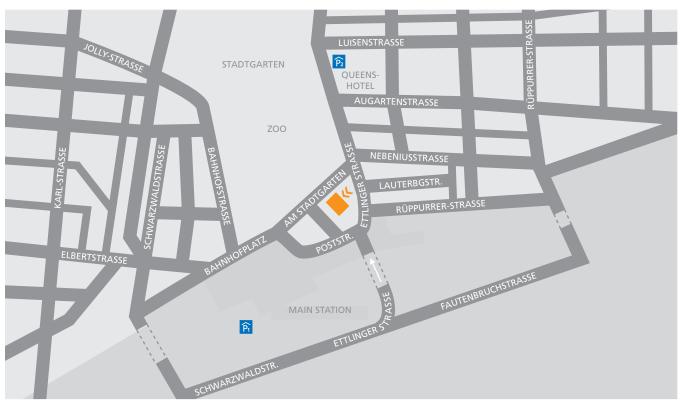

>> Entrance Ettlinger Strasse 12–14 🛕 Hauptbahnhof underground car park

#### From the West

Coming on the A65 from the Landau direction take the B10 until you reach the Stadtmitte exit.

## From the South

Coming on the A5 from the Basel direction, go straight on at the junction Autobahndreieck Karlsruhe until you reach the Karlsruhe-Mitte exit and then direction Karlsruhe/Landau. Then take the B10 until you reach the Stadtmitte exit.

## From the North

Coming on the A5 from the Frankfurt direction, take the Karlsruhe-Mitte exit in the direction of Karlsruhe/Landau. Then take the B10 until you reach the Stadtmitte exit.

## From the East

Coming on the A8 from the Stuttgart direction, go straight on at the junction Autobahn-dreieck Karlsruhe direction Frankfurt/Mannheim until you reach the Karlsruhe-Mitte exit. Then take the B10 until you reach the Stadtmitte exit.

## To the City

After the B10 exit Stadtmitte (Südtangente) coming from the direction Landau (from the left), take the second exit. Coming from the motorway (from the right), take the first exit. In both cases turn right at Schwarzwaldkreuz onto Ettlinger Allee. Turn right direction Stadtmitte after the bridge over the freight tracks. Follow Ettlinger Straße under the railway bridge until you reach the traffic lights. From there it is around 150 m to Ettlinger Strasse 12–14.

Address DZ BANK AG Ettlinger Strasse 12–14

76137 Karlsruhe Telephone +49 721 996-0

We wish you a pleasant journey!