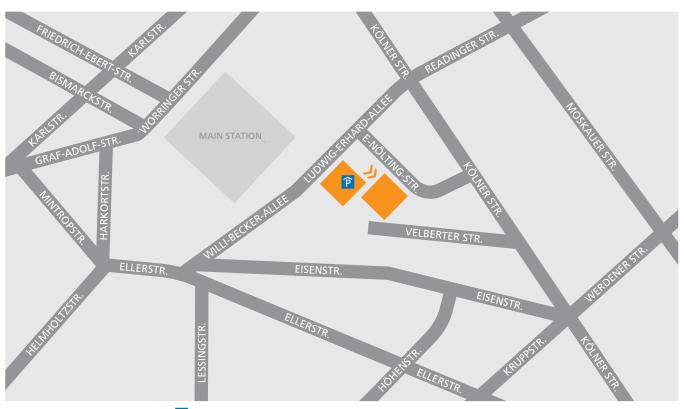

Volksbanken Raiffeisenbanken cooperative financial network

>> Entrance Ludwig-Erhard-Allee 20 P DZ BANK underground car park

## Coming from the north

If you are coming from the north, take the A52 motorway in the direction of Düsseldorf Zentrum. Follow the B8 trunk road for about 4.5 km until you reach Oberbilker Markt and then turn right into Kölner Strasse. After 600m turn left into Ludwig-Erhard-Allee.

## Coming from the south or east

If you are coming from the south or east take the A46 motorway as far as the Düsseldorf-Wersten exit. There follow the signs toward Oberbilk/Mitsubishi Electric Halle. After about 3.6 km turn left into Ludwig-Erhard-Allee.

## Coming from the west

If you are coming from the west by the A52 motorway, exit onto the B7 trunk road. Stay in the right-hand lane when the B7 forks, cross the Rheinkniebrücke bridge and at the end of it take a half-right into Hüttenstrasse and then a half-left into Oberbilker Allee. At the next intersection turn left into Kruppstrasse (B8) and after 700m left into Kölner Strasse. After another 600m turn left into Ludwig-Erhard-Allee.

# By public transport

If you are arriving by public transport, please travel to Düsseldorf main railway station. From there take the Oberbilk/Bertha-von-Suttner-Platz exit. There, stay left and after only three minutes by foot you will be directly on Ludwig-Erhard-Allee. The entrance to the DZ BANK building is on Erik-Nölting-Strasse.

# Parking opportunities

There are parking spaces available in the DZ BANK underground car park. The car park can only be accessed from Ludwig-Erhard-Allee, from which you turn into Erik-Nölting-Strasse.